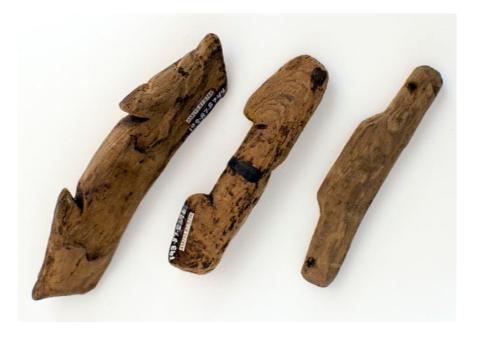

| English Names       | Fish Harpoon Valv                                                                        | е                                                                                               | Alutiiq Names                                                                               | Ayaqum iqua - spear's tip                                                                                                                                                                                                           |
|---------------------|------------------------------------------------------------------------------------------|-------------------------------------------------------------------------------------------------|---------------------------------------------------------------------------------------------|-------------------------------------------------------------------------------------------------------------------------------------------------------------------------------------------------------------------------------------|
| Industry            | Carving                                                                                  | Activity Fishing                                                                                | Fund                                                                                        | Spearing fish behind a barrier                                                                                                                                                                                                      |
| Common<br>Materials | Bone, Antler                                                                             |                                                                                                 |                                                                                             |                                                                                                                                                                                                                                     |
| LxWxD (cm)          |                                                                                          |                                                                                                 |                                                                                             |                                                                                                                                                                                                                                     |
| Tradition           | Ocean Bay                                                                                |                                                                                                 | ✓ Koniag                                                                                    | Alutiiq                                                                                                                                                                                                                             |
| Miniature           | Yes Ex                                                                                   | cample Sites Found                                                                              | Karluk One                                                                                  |                                                                                                                                                                                                                                     |
|                     | ○ No/Unknown                                                                             |                                                                                                 |                                                                                             |                                                                                                                                                                                                                                     |
| Description         | salmon in the Kach<br>artifacts, especially<br>design. Similar fish<br>These small, comp | nemak to barrier spear<br>as each harpoon hea<br>h harpoons were used<br>hosite harpoon heads s | fishing (with a weir,<br>d at two or three par<br>among the Native p<br>sat on a wooden sha | nd reflect a change from net fishing for trap) later in time. They are common ts (known as valves) depending on eople of Southeast Alaska.  If and were tied to a line. The fisherman don the tip of shaft to continue fishing (see |
|                     | line to the fish.  There are three ba                                                    | sic styles of harpoon -                                                                         | shown in the attach                                                                         | ad toggled (turned sideways), securing the ed photos. All feature one long piece and harpoon head and rest atop a shaft.                                                                                                            |
|                     | a spear shaft. Thei                                                                      |                                                                                                 | d the outside of the s                                                                      | nal end designed to acommodate the tip of ocket (dorsal side), likely for insuring the                                                                                                                                              |
|                     |                                                                                          | lves feature a stepped<br>a three-piece assembly                                                |                                                                                             | stal portion of the harpoon head) - and                                                                                                                                                                                             |
|                     | Spurred: These va                                                                        | lves feature a flared fla                                                                       | ange and then a sha                                                                         | ft socket in the center portion of the valve.                                                                                                                                                                                       |
|                     |                                                                                          | specially the longer po<br>pened. Some appear                                                   |                                                                                             | y broken as a result of use (hitting river pening.                                                                                                                                                                                  |
|                     |                                                                                          |                                                                                                 |                                                                                             |                                                                                                                                                                                                                                     |
| References          |                                                                                          |                                                                                                 |                                                                                             | People: Culture Change on the Kodiak<br>wr College, Bryn Mawr, PA.                                                                                                                                                                  |
| Last Update         | 09/26/2021                                                                               |                                                                                                 | Updated By Ar                                                                               | my Steffian                                                                                                                                                                                                                         |

#### FISH HARPOON VALVE

Fish harpoon valves from Karluk One (AM193)

From left: socketed, scarfed, and spurred examples

Socketed fish harpoon assembly – from Knecht 1995:202

Spurred fish harpoon assembly – from Knecht 1995:213