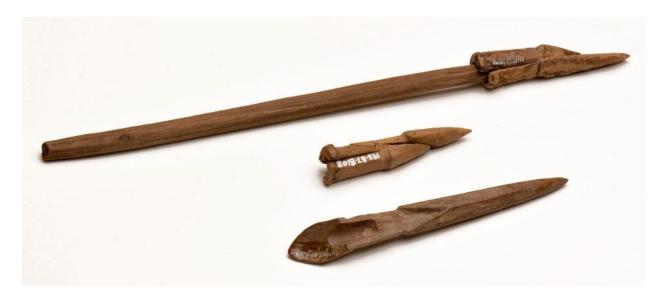

| English Names       | Fish Harpoon Valv                                                                        | е                                                                                               | Alutiiq Names                                                                               | Ayaqum iqua - spear's tip                                                                                                                                                                                                           |
|---------------------|------------------------------------------------------------------------------------------|-------------------------------------------------------------------------------------------------|---------------------------------------------------------------------------------------------|-------------------------------------------------------------------------------------------------------------------------------------------------------------------------------------------------------------------------------------|
| Industry            | Carving                                                                                  | Activity Fishing                                                                                | Fund                                                                                        | Spearing fish behind a barrier                                                                                                                                                                                                      |
| Common<br>Materials | Bone, Antler                                                                             |                                                                                                 |                                                                                             |                                                                                                                                                                                                                                     |
| LxWxD (cm)          |                                                                                          |                                                                                                 |                                                                                             |                                                                                                                                                                                                                                     |
| Tradition           | Ocean Bay                                                                                |                                                                                                 | ✓ Koniag                                                                                    | Alutiiq                                                                                                                                                                                                                             |
| Miniature           | Yes Ex                                                                                   | cample Sites Found                                                                              | Karluk One                                                                                  |                                                                                                                                                                                                                                     |
|                     | ○ No/Unknown                                                                             |                                                                                                 |                                                                                             |                                                                                                                                                                                                                                     |
| Description         | salmon in the Kach<br>artifacts, especially<br>design. Similar fish<br>These small, comp | nemak to barrier spear<br>as each harpoon hea<br>h harpoons were used<br>hosite harpoon heads s | fishing (with a weir,<br>d at two or three par<br>among the Native p<br>sat on a wooden sha | nd reflect a change from net fishing for trap) later in time. They are common ts (known as valves) depending on eople of Southeast Alaska.  If and were tied to a line. The fisherman don the tip of shaft to continue fishing (see |
|                     | line to the fish.  There are three ba                                                    | sic styles of harpoon -                                                                         | shown in the attach                                                                         | ad toggled (turned sideways), securing the ed photos. All feature one long piece and harpoon head and rest atop a shaft.                                                                                                            |
|                     | a spear shaft. Thei                                                                      |                                                                                                 | d the outside of the s                                                                      | nal end designed to acommodate the tip of ocket (dorsal side), likely for insuring the                                                                                                                                              |
|                     |                                                                                          | lves feature a stepped<br>a three-piece assembly                                                |                                                                                             | stal portion of the harpoon head) - and                                                                                                                                                                                             |
|                     | Spurred: These va                                                                        | lves feature a flared fla                                                                       | ange and then a sha                                                                         | ft socket in the center portion of the valve.                                                                                                                                                                                       |
|                     |                                                                                          | specially the longer po<br>pened. Some appear                                                   |                                                                                             | y broken as a result of use (hitting river pening.                                                                                                                                                                                  |
|                     |                                                                                          |                                                                                                 |                                                                                             |                                                                                                                                                                                                                                     |
| References          |                                                                                          |                                                                                                 |                                                                                             | People: Culture Change on the Kodiak<br>wr College, Bryn Mawr, PA.                                                                                                                                                                  |
| Last Update         | 09/26/2021                                                                               |                                                                                                 | Updated By Ar                                                                               | my Steffian                                                                                                                                                                                                                         |

#### FISH HARPOON VALVE

Fish harpoon valves from Karluk One (AM193)

From left: socketed, scarfed, and spurred examples

Socketed fish harpoon assembly – from Knecht 1995:202

Spurred fish harpoon assembly – from Knecht 1995:213