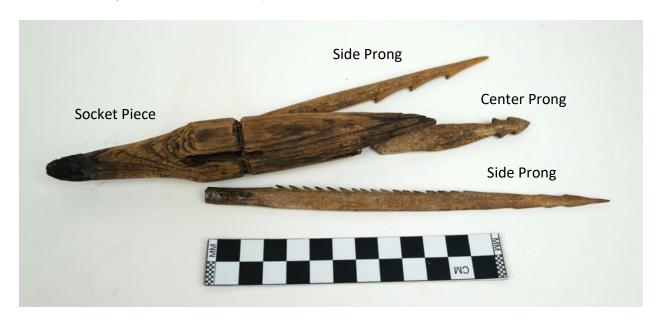

### Artifact Class Summary Sheet

| English Names       | Leister Center Pro                          | ng                 | Alutiiq Names                                      | Akeq qukasqaq                                                                                  |
|---------------------|---------------------------------------------|--------------------|----------------------------------------------------|------------------------------------------------------------------------------------------------|
| Industry            | Carving                                     | Activity Fishing   | Fund                                               | Spear fishing, bird hunting                                                                    |
| Common<br>Materials | Bone, antler                                |                    |                                                    |                                                                                                |
| LxWxD (cm)          | 6 to 19 cm long                             |                    |                                                    |                                                                                                |
| Tradition           | Ocean Bay                                   | ✓ Kachemak         | ✓ Koniag                                           | ✓ Alutiiq                                                                                      |
| Miniature           | Yes Ex  No/Unknown                          | cample Sites Found | Karluk One                                         |                                                                                                |
| Description         | impale fish or birds<br>point (see attached |                    | e typically bilaterally<br>gs tend to be thick - u | er into a socket piece of a shaft used to barbed, but they can also be an unbarbed up to 1 cm. |
| References          |                                             |                    |                                                    | People: Culture Change on the Kodiak<br>wr College, Bryn Mawr, PA.                             |
| Last Update         | 07/09/2021                                  |                    | Updated By                                         | my Steffian                                                                                    |

#### LEISTER CENTER PRONG

Leister assembly with a central socket piece, Karluk One collection (AM193)

Leister Assembly with two-piece side prongs, Karluk One collection (AM193)

Leister prongs from Karluk One (AM193)