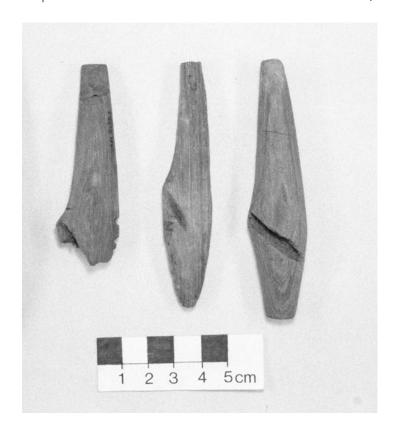

| English Names       | Fish Harpoon Valv                                                                        | е                                                                                               | Alutiiq Names                                                                               | Ayaqum iqua - spear's tip                                                                                                                                                                                                           |
|---------------------|------------------------------------------------------------------------------------------|-------------------------------------------------------------------------------------------------|---------------------------------------------------------------------------------------------|-------------------------------------------------------------------------------------------------------------------------------------------------------------------------------------------------------------------------------------|
| Industry            | Carving                                                                                  | Activity Fishing                                                                                | Fund                                                                                        | Spearing fish behind a barrier                                                                                                                                                                                                      |
| Common<br>Materials | Bone, Antler                                                                             |                                                                                                 |                                                                                             |                                                                                                                                                                                                                                     |
| LxWxD (cm)          |                                                                                          |                                                                                                 |                                                                                             |                                                                                                                                                                                                                                     |
| Tradition           | Ocean Bay                                                                                |                                                                                                 | ✓ Koniag                                                                                    | Alutiiq                                                                                                                                                                                                                             |
| Miniature           | Yes Ex                                                                                   | cample Sites Found                                                                              | Karluk One                                                                                  |                                                                                                                                                                                                                                     |
|                     | ○ No/Unknown                                                                             |                                                                                                 |                                                                                             |                                                                                                                                                                                                                                     |
| Description         | salmon in the Kach<br>artifacts, especially<br>design. Similar fish<br>These small, comp | nemak to barrier spear<br>as each harpoon hea<br>h harpoons were used<br>hosite harpoon heads s | fishing (with a weir,<br>d at two or three par<br>among the Native p<br>sat on a wooden sha | nd reflect a change from net fishing for trap) later in time. They are common ts (known as valves) depending on eople of Southeast Alaska.  If and were tied to a line. The fisherman don the tip of shaft to continue fishing (see |
|                     | line to the fish.  There are three ba                                                    | sic styles of harpoon -                                                                         | shown in the attach                                                                         | ad toggled (turned sideways), securing the ed photos. All feature one long piece and harpoon head and rest atop a shaft.                                                                                                            |
|                     | a spear shaft. Thei                                                                      |                                                                                                 | d the outside of the s                                                                      | nal end designed to acommodate the tip of ocket (dorsal side), likely for insuring the                                                                                                                                              |
|                     |                                                                                          | lves feature a stepped<br>a three-piece assembly                                                |                                                                                             | stal portion of the harpoon head) - and                                                                                                                                                                                             |
|                     | Spurred: These va                                                                        | lves feature a flared fla                                                                       | ange and then a sha                                                                         | ft socket in the center portion of the valve.                                                                                                                                                                                       |
|                     |                                                                                          | specially the longer po<br>pened. Some appear                                                   |                                                                                             | y broken as a result of use (hitting river pening.                                                                                                                                                                                  |
|                     |                                                                                          |                                                                                                 |                                                                                             |                                                                                                                                                                                                                                     |
| References          |                                                                                          |                                                                                                 |                                                                                             | People: Culture Change on the Kodiak<br>wr College, Bryn Mawr, PA.                                                                                                                                                                  |
| Last Update         | 09/26/2021                                                                               |                                                                                                 | Updated By Ar                                                                               | my Steffian                                                                                                                                                                                                                         |

#### FISH HARPOON VALVE

Fish harpoon valves from Karluk One (AM193)

From left: socketed, scarfed, and spurred examples

Socketed fish harpoon assembly – from Knecht 1995:202

Spurred fish harpoon assembly – from Knecht 1995:213