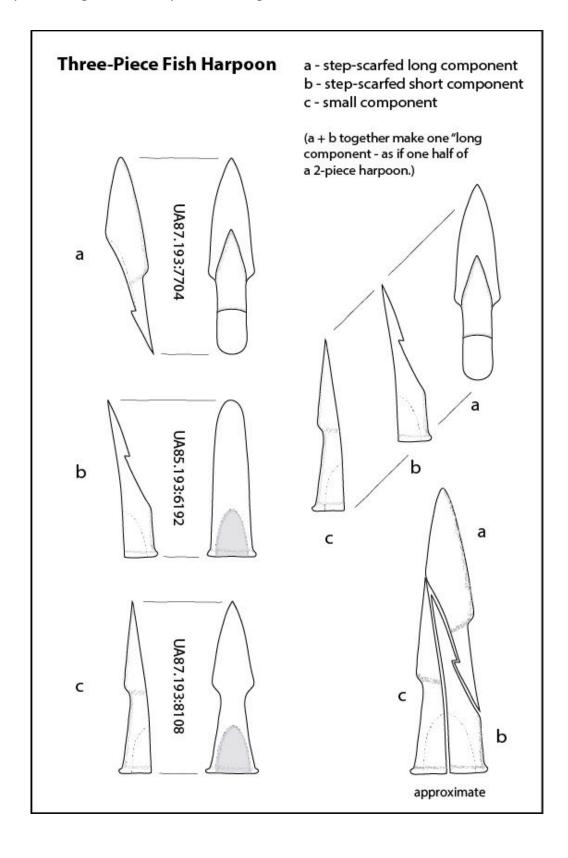

| English Names       | Fish Harpoon Valv                                                                        | е                                                                                               | Alutiiq Names                                                                               | Ayaqum iqua - spear's tip                                                                                                                                                                                                           |
|---------------------|------------------------------------------------------------------------------------------|-------------------------------------------------------------------------------------------------|---------------------------------------------------------------------------------------------|-------------------------------------------------------------------------------------------------------------------------------------------------------------------------------------------------------------------------------------|
| Industry            | Carving                                                                                  | Activity Fishing                                                                                | Fund                                                                                        | Spearing fish behind a barrier                                                                                                                                                                                                      |
| Common<br>Materials | Bone, Antler                                                                             |                                                                                                 |                                                                                             |                                                                                                                                                                                                                                     |
| LxWxD (cm)          |                                                                                          |                                                                                                 |                                                                                             |                                                                                                                                                                                                                                     |
| Tradition           | Ocean Bay                                                                                |                                                                                                 | ✓ Koniag                                                                                    | Alutiiq                                                                                                                                                                                                                             |
| Miniature           | Yes Ex                                                                                   | cample Sites Found                                                                              | Karluk One                                                                                  |                                                                                                                                                                                                                                     |
|                     | ○ No/Unknown                                                                             |                                                                                                 |                                                                                             |                                                                                                                                                                                                                                     |
| Description         | salmon in the Kach<br>artifacts, especially<br>design. Similar fish<br>These small, comp | nemak to barrier spear<br>as each harpoon hea<br>h harpoons were used<br>hosite harpoon heads s | fishing (with a weir,<br>d at two or three par<br>among the Native p<br>sat on a wooden sha | nd reflect a change from net fishing for trap) later in time. They are common ts (known as valves) depending on eople of Southeast Alaska.  If and were tied to a line. The fisherman don the tip of shaft to continue fishing (see |
|                     | line to the fish.  There are three ba                                                    | sic styles of harpoon -                                                                         | shown in the attach                                                                         | ad toggled (turned sideways), securing the ed photos. All feature one long piece and harpoon head and rest atop a shaft.                                                                                                            |
|                     | a spear shaft. Thei                                                                      |                                                                                                 | d the outside of the s                                                                      | nal end designed to acommodate the tip of ocket (dorsal side), likely for insuring the                                                                                                                                              |
|                     |                                                                                          | lves feature a stepped<br>a three-piece assembly                                                |                                                                                             | stal portion of the harpoon head) - and                                                                                                                                                                                             |
|                     | Spurred: These va                                                                        | lves feature a flared fla                                                                       | ange and then a sha                                                                         | ft socket in the center portion of the valve.                                                                                                                                                                                       |
|                     |                                                                                          | specially the longer po<br>pened. Some appear                                                   |                                                                                             | y broken as a result of use (hitting river pening.                                                                                                                                                                                  |
|                     |                                                                                          |                                                                                                 |                                                                                             |                                                                                                                                                                                                                                     |
| References          |                                                                                          |                                                                                                 |                                                                                             | People: Culture Change on the Kodiak<br>wr College, Bryn Mawr, PA.                                                                                                                                                                  |
| Last Update         | 09/26/2021                                                                               |                                                                                                 | Updated By Ar                                                                               | my Steffian                                                                                                                                                                                                                         |

#### FISH HARPOON VALVE

Fish harpoon valves from Karluk One (AM193)

From left: socketed, scarfed, and spurred examples

Socketed fish harpoon assembly – from Knecht 1995:202

Spurred fish harpoon assembly – from Knecht 1995:213