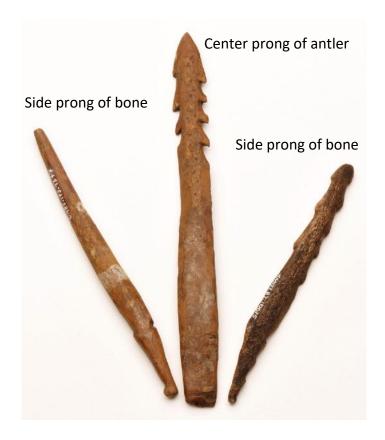

### Artifact Class Summary Sheet

| English Names       | Leister Center Pro                          | ng                 | Alutiiq Names                                      | Akeq qukasqaq                                                                                  |
|---------------------|---------------------------------------------|--------------------|----------------------------------------------------|------------------------------------------------------------------------------------------------|
| Industry            | Carving                                     | Activity Fishing   | Fund                                               | Spear fishing, bird hunting                                                                    |
| Common<br>Materials | Bone, antler                                |                    |                                                    |                                                                                                |
| LxWxD (cm)          | 6 to 19 cm long                             |                    |                                                    |                                                                                                |
| Tradition           | Ocean Bay                                   | ✓ Kachemak         | ✓ Koniag                                           | ✓ Alutiiq                                                                                      |
| Miniature           | Yes Ex  No/Unknown                          | cample Sites Found | Karluk One                                         |                                                                                                |
| Description         | impale fish or birds<br>point (see attached |                    | e typically bilaterally<br>gs tend to be thick - u | er into a socket piece of a shaft used to barbed, but they can also be an unbarbed up to 1 cm. |
| References          |                                             |                    |                                                    | People: Culture Change on the Kodiak<br>wr College, Bryn Mawr, PA.                             |
| Last Update         | 07/09/2021                                  |                    | Updated By                                         | my Steffian                                                                                    |

#### LEISTER CENTER PRONG

Leister assembly with a central socket piece, Karluk One collection (AM193)

Leister Assembly with two-piece side prongs, Karluk One collection (AM193)

Leister prongs from Karluk One (AM193)