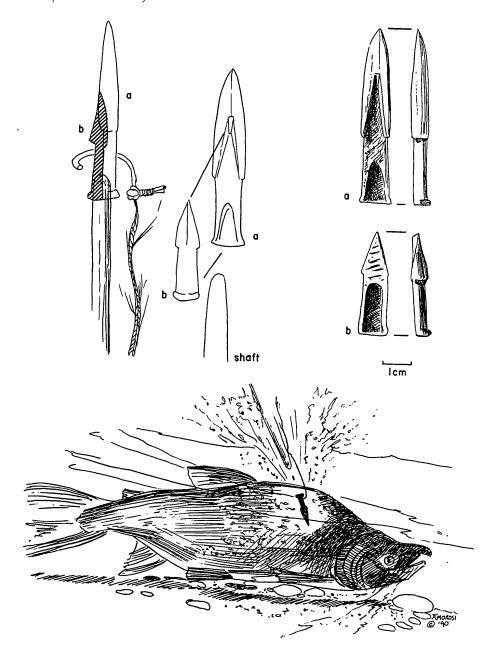

### Artifact Class Summary Sheet

| English Names       | Leister Center Pro                          | ng                 | Alutiiq Names                                      | Akeq qukasqaq                                                                                  |
|---------------------|---------------------------------------------|--------------------|----------------------------------------------------|------------------------------------------------------------------------------------------------|
| Industry            | Carving                                     | Activity Fishing   | Fund                                               | Spear fishing, bird hunting                                                                    |
| Common<br>Materials | Bone, antler                                |                    |                                                    |                                                                                                |
| LxWxD (cm)          | 6 to 19 cm long                             |                    |                                                    |                                                                                                |
| Tradition           | Ocean Bay                                   | ✓ Kachemak         | ✓ Koniag                                           | ✓ Alutiiq                                                                                      |
| Miniature           | Yes Ex  No/Unknown                          | cample Sites Found | Karluk One                                         |                                                                                                |
| Description         | impale fish or birds<br>point (see attached |                    | e typically bilaterally<br>gs tend to be thick - u | er into a socket piece of a shaft used to barbed, but they can also be an unbarbed up to 1 cm. |
| References          |                                             |                    |                                                    | People: Culture Change on the Kodiak<br>wr College, Bryn Mawr, PA.                             |
| Last Update         | 07/09/2021                                  |                    | Updated By                                         | my Steffian                                                                                    |

#### LEISTER CENTER PRONG

Leister assembly with a central socket piece, Karluk One collection (AM193)

Leister Assembly with two-piece side prongs, Karluk One collection (AM193)

Leister prongs from Karluk One (AM193)