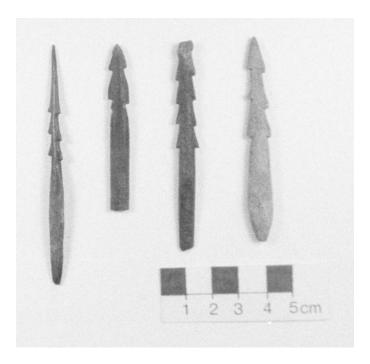

### Artifact Class Summary Sheet

| English Names       | Leister Center Pro                          | ng                 | Alutiiq Names                                      | Akeq qukasqaq                                                                                  |
|---------------------|---------------------------------------------|--------------------|----------------------------------------------------|------------------------------------------------------------------------------------------------|
| Industry            | Carving                                     | Activity Fishing   | Fund                                               | Spear fishing, bird hunting                                                                    |
| Common<br>Materials | Bone, antler                                |                    |                                                    |                                                                                                |
| LxWxD (cm)          | 6 to 19 cm long                             |                    |                                                    |                                                                                                |
| Tradition           | Ocean Bay                                   | ✓ Kachemak         | ✓ Koniag                                           | ✓ Alutiiq                                                                                      |
| Miniature           | Yes Ex  No/Unknown                          | cample Sites Found | Karluk One                                         |                                                                                                |
| Description         | impale fish or birds<br>point (see attached |                    | e typically bilaterally<br>gs tend to be thick - u | er into a socket piece of a shaft used to barbed, but they can also be an unbarbed up to 1 cm. |
| References          |                                             |                    |                                                    | People: Culture Change on the Kodiak<br>wr College, Bryn Mawr, PA.                             |
| Last Update         | 07/09/2021                                  |                    | Updated By                                         | my Steffian                                                                                    |

#### LEISTER CENTER PRONG

Leister assembly with a central socket piece, Karluk One collection (AM193)

Leister Assembly with two-piece side prongs, Karluk One collection (AM193)

Leister prongs from Karluk One (AM193)