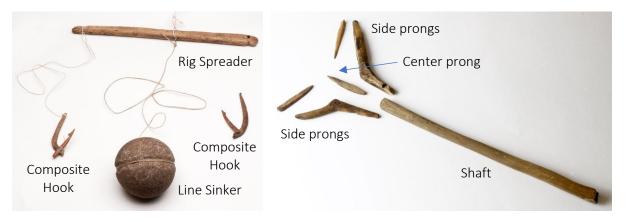

m = term in modern usage, h = historic term, c = term created by Elder Alutiiq speakers

Figure 8.11. Marine fishing gear (left) and leister (fish spear, right) from Karluk One (AM193).

<sup>\* =</sup> suggested term needing additional review