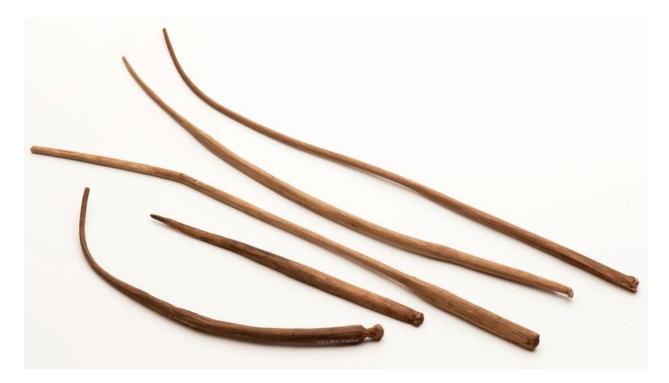

### Artifact Class Summary Sheet

| English Names       | Leister Center Pro                          | ng                 | Alutiiq Names                                      | Akeq qukasqaq                                                                                  |
|---------------------|---------------------------------------------|--------------------|----------------------------------------------------|------------------------------------------------------------------------------------------------|
| Industry            | Carving                                     | Activity Fishing   | Fund                                               | Spear fishing, bird hunting                                                                    |
| Common<br>Materials | Bone, antler                                |                    |                                                    |                                                                                                |
| LxWxD (cm)          | 6 to 19 cm long                             |                    |                                                    |                                                                                                |
| Tradition           | Ocean Bay                                   | ✓ Kachemak         | ✓ Koniag                                           | ✓ Alutiiq                                                                                      |
| Miniature           | Yes Ex  No/Unknown                          | cample Sites Found | Karluk One                                         |                                                                                                |
| Description         | impale fish or birds<br>point (see attached |                    | e typically bilaterally<br>gs tend to be thick - u | er into a socket piece of a shaft used to barbed, but they can also be an unbarbed up to 1 cm. |
| References          |                                             |                    |                                                    | People: Culture Change on the Kodiak<br>wr College, Bryn Mawr, PA.                             |
| Last Update         | 07/09/2021                                  |                    | Updated By                                         | my Steffian                                                                                    |

#### LEISTER CENTER PRONG

Leister assembly with a central socket piece, Karluk One collection (AM193)

Leister Assembly with two-piece side prongs, Karluk One collection (AM193)

Leister prongs from Karluk One (AM193)