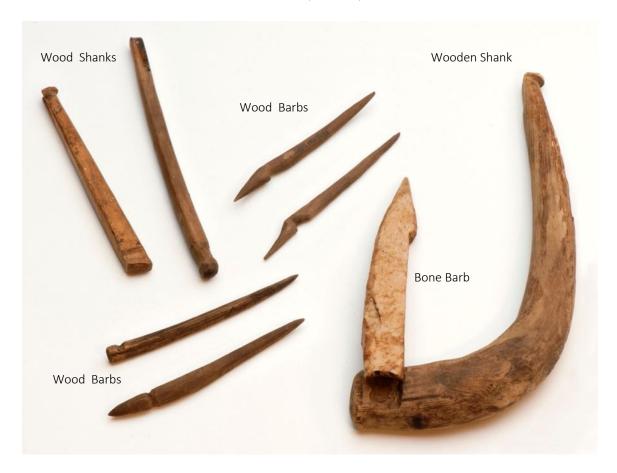

### Artifact Class Summary Sheet

| English Names       | Fish Hook Barb                                           |                                                                                     | Alutiiq Names                                                              | lqsam iqua                                                                                                                                                                                                                  |
|---------------------|----------------------------------------------------------|-------------------------------------------------------------------------------------|----------------------------------------------------------------------------|-----------------------------------------------------------------------------------------------------------------------------------------------------------------------------------------------------------------------------|
| Industry            | Carving                                                  | Activity Fishing                                                                    | Fund                                                                       | Marine sea fishing                                                                                                                                                                                                          |
| Common<br>Materials | Bone, wood                                               |                                                                                     |                                                                            |                                                                                                                                                                                                                             |
| LxWxD (cm)          | Variable                                                 |                                                                                     |                                                                            |                                                                                                                                                                                                                             |
| Tradition           | Ocean Bay                                                | <b>✓</b> Kachemak                                                                   | <b>✓</b> Koniag                                                            | ✓ Alutiiq                                                                                                                                                                                                                   |
| Miniature           | Yes                                                      | <b>Example Sites Found</b>                                                          | Uyak, Settlement Po                                                        | oint, Karluk One                                                                                                                                                                                                            |
|                     | ○ No/Unknow                                              | 'n                                                                                  |                                                                            |                                                                                                                                                                                                                             |
| Description         |                                                          | nal piece). The barbs co                                                            |                                                                            | lashed together—a barb (distal piece) and pes, and vary in size depending on the                                                                                                                                            |
|                     | barbed at the di<br>and more typica                      | stal end (a few have mo<br>il of older, Kachemak as                                 | ore elaborate barbing lasemblages). On the l                               | They are gently curved with a single but this is unusual in Kodiak assemblages proximal end of the barb, there is often a ainst the distal end of the shank, where it                                                       |
|                     | than about 9 cm<br>treatment, to a i<br>more stylized ai | n long that taper to a sha<br>notch or a ring carved and<br>and may be designed for | arp point. These has a<br>round the end to creat<br>a specific function. T | e are narrow, rounded pieces of wood less<br>a variety of proximal ends, from no<br>te a small knob. A similar wooden barb is<br>hese pieces are long, thin, narrow triangles<br>r, proximal end. They are sharply pointed. |
|                     | wooden rig spre<br>spreader to sink                      | eader, with one on each                                                             | end., and then tied a sached photo). The pre                               | ey tied a pair of composite hooks to a stone line sinker to the center of the rig esence of line sinkers in Ocean Bay                                                                                                       |
|                     |                                                          |                                                                                     |                                                                            |                                                                                                                                                                                                                             |
| References          |                                                          |                                                                                     |                                                                            | People: Culture Change on the Kodiak<br>wr College, Bryn Mawr, PA.                                                                                                                                                          |
| Last Update         | 07/09/2021                                               |                                                                                     | Updated By 🔼                                                               | my Steffian                                                                                                                                                                                                                 |

Amy Steffian

FISHHOOK BARB

Example of a deep sea fishing rig assembled from pieces in the

Bone fishhook barbs from Karluk One (AM193) – photo courtesy Amy Margaris

Wooden fishhook barbs from Karluk One (AM193)