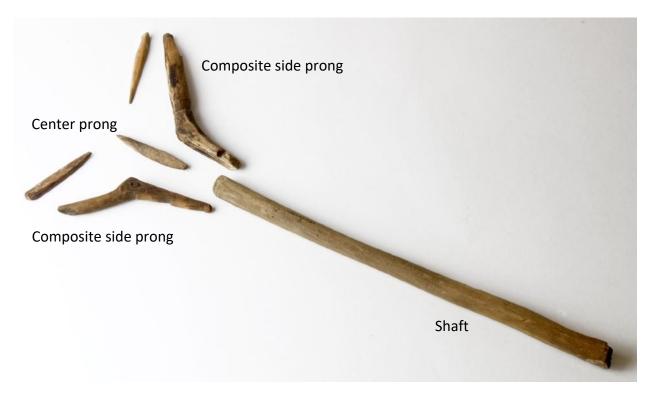

### Artifact Class Summary Sheet

| English Names       | Leister Center Pro                          | ng                 | Alutiiq Names                                      | Akeq qukasqaq                                                                                  |
|---------------------|---------------------------------------------|--------------------|----------------------------------------------------|------------------------------------------------------------------------------------------------|
| Industry            | Carving                                     | Activity Fishing   | Fund                                               | Spear fishing, bird hunting                                                                    |
| Common<br>Materials | Bone, antler                                |                    |                                                    |                                                                                                |
| LxWxD (cm)          | 6 to 19 cm long                             |                    |                                                    |                                                                                                |
| Tradition           | Ocean Bay                                   | ✓ Kachemak         | ✓ Koniag                                           | ✓ Alutiiq                                                                                      |
| Miniature           | Yes Ex  No/Unknown                          | cample Sites Found | Karluk One                                         |                                                                                                |
| Description         | impale fish or birds<br>point (see attached |                    | e typically bilaterally<br>gs tend to be thick - u | er into a socket piece of a shaft used to barbed, but they can also be an unbarbed up to 1 cm. |
| References          |                                             |                    |                                                    | People: Culture Change on the Kodiak<br>wr College, Bryn Mawr, PA.                             |
| Last Update         | 07/09/2021                                  |                    | Updated By                                         | my Steffian                                                                                    |

#### LEISTER CENTER PRONG

Leister assembly with a central socket piece, Karluk One collection (AM193)

Leister Assembly with two-piece side prongs, Karluk One collection (AM193)

Leister prongs from Karluk One (AM193)