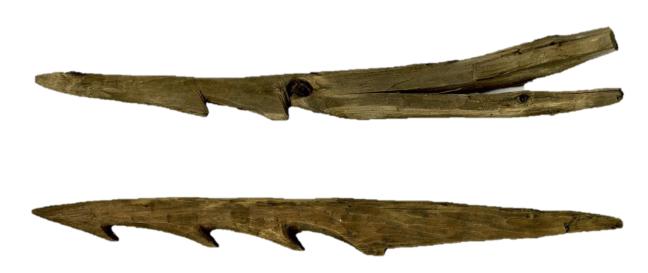

### Artifact Class Summary Sheet

| English Names       | Fish Hook Barb                                           |                                                                                     | Alutiiq Names                                                              | lqsam iqua                                                                                                                                                                                                                  |
|---------------------|----------------------------------------------------------|-------------------------------------------------------------------------------------|----------------------------------------------------------------------------|-----------------------------------------------------------------------------------------------------------------------------------------------------------------------------------------------------------------------------|
| Industry            | Carving                                                  | Activity Fishing                                                                    | Fund                                                                       | Marine sea fishing                                                                                                                                                                                                          |
| Common<br>Materials | Bone, wood                                               |                                                                                     |                                                                            |                                                                                                                                                                                                                             |
| LxWxD (cm)          | Variable                                                 |                                                                                     |                                                                            |                                                                                                                                                                                                                             |
| Tradition           | Ocean Bay                                                | <b>✓</b> Kachemak                                                                   | <b>✓</b> Koniag                                                            | ✓ Alutiiq                                                                                                                                                                                                                   |
| Miniature           | Yes                                                      | <b>Example Sites Found</b>                                                          | Uyak, Settlement Po                                                        | oint, Karluk One                                                                                                                                                                                                            |
|                     | ○ No/Unknow                                              | 'n                                                                                  |                                                                            |                                                                                                                                                                                                                             |
| Description         |                                                          | nal piece). The barbs co                                                            |                                                                            | lashed together—a barb (distal piece) and pes, and vary in size depending on the                                                                                                                                            |
|                     | barbed at the di<br>and more typica                      | stal end (a few have mo<br>il of older, Kachemak as                                 | ore elaborate barbing lasemblages). On the l                               | They are gently curved with a single but this is unusual in Kodiak assemblages proximal end of the barb, there is often a ainst the distal end of the shank, where it                                                       |
|                     | than about 9 cm<br>treatment, to a i<br>more stylized ai | n long that taper to a sha<br>notch or a ring carved and<br>and may be designed for | arp point. These has a<br>round the end to creat<br>a specific function. T | e are narrow, rounded pieces of wood less<br>a variety of proximal ends, from no<br>te a small knob. A similar wooden barb is<br>hese pieces are long, thin, narrow triangles<br>r, proximal end. They are sharply pointed. |
|                     | wooden rig spre<br>spreader to sink                      | eader, with one on each                                                             | end., and then tied a sached photo). The pre                               | ey tied a pair of composite hooks to a stone line sinker to the center of the rig esence of line sinkers in Ocean Bay                                                                                                       |
|                     |                                                          |                                                                                     |                                                                            |                                                                                                                                                                                                                             |
| References          |                                                          |                                                                                     |                                                                            | People: Culture Change on the Kodiak<br>wr College, Bryn Mawr, PA.                                                                                                                                                          |
| Last Update         | 07/09/2021                                               |                                                                                     | Updated By 🔼                                                               | my Steffian                                                                                                                                                                                                                 |

Amy Steffian

FISHHOOK BARB

Example of a deep sea fishing rig assembled from pieces in the

Bone fishhook barbs from Karluk One (AM193) – photo courtesy Amy Margaris

Wooden fishhook barbs from Karluk One (AM193)