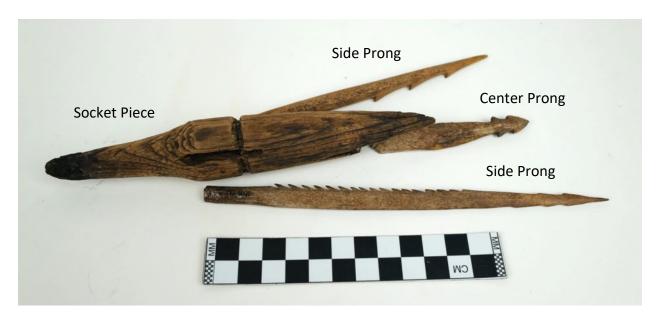

### Artifact Class Summary Sheet

| English Names       | Leister Center Pro                          | ng                 | Alutiiq Names                                      | Akeq qukasqaq                                                                                  |
|---------------------|---------------------------------------------|--------------------|----------------------------------------------------|------------------------------------------------------------------------------------------------|
| Industry            | Carving                                     | Activity Fishing   | Fund                                               | Spear fishing, bird hunting                                                                    |
| Common<br>Materials | Bone, antler                                |                    |                                                    |                                                                                                |
| LxWxD (cm)          | 6 to 19 cm long                             |                    |                                                    |                                                                                                |
| Tradition           | Ocean Bay                                   | ✓ Kachemak         | ✓ Koniag                                           | ✓ Alutiiq                                                                                      |
| Miniature           | Yes Ex  No/Unknown                          | cample Sites Found | Karluk One                                         |                                                                                                |
| Description         | impale fish or birds<br>point (see attached |                    | e typically bilaterally<br>gs tend to be thick - u | er into a socket piece of a shaft used to barbed, but they can also be an unbarbed up to 1 cm. |
| References          |                                             |                    |                                                    | People: Culture Change on the Kodiak<br>wr College, Bryn Mawr, PA.                             |
| Last Update         | 07/09/2021                                  |                    | Updated By                                         | my Steffian                                                                                    |

#### LEISTER CENTER PRONG

Leister assembly with a central socket piece, Karluk One collection (AM193)

Leister Assembly with two-piece side prongs, Karluk One collection (AM193)

Leister prongs from Karluk One (AM193)