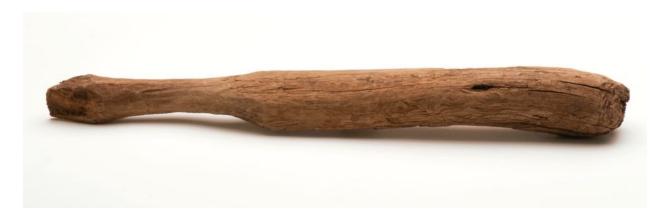

| English Names       | Fish Harpoon Valv                                                                        | е                                                                                               | Alutiiq Names                                                                               | Ayaqum iqua - spear's tip                                                                                                                                                                                                           |
|---------------------|------------------------------------------------------------------------------------------|-------------------------------------------------------------------------------------------------|---------------------------------------------------------------------------------------------|-------------------------------------------------------------------------------------------------------------------------------------------------------------------------------------------------------------------------------------|
| Industry            | Carving                                                                                  | Activity Fishing                                                                                | Fund                                                                                        | Spearing fish behind a barrier                                                                                                                                                                                                      |
| Common<br>Materials | Bone, Antler                                                                             |                                                                                                 |                                                                                             |                                                                                                                                                                                                                                     |
| LxWxD (cm)          |                                                                                          |                                                                                                 |                                                                                             |                                                                                                                                                                                                                                     |
| Tradition           | Ocean Bay                                                                                |                                                                                                 | ✓ Koniag                                                                                    | Alutiiq                                                                                                                                                                                                                             |
| Miniature           | Yes Ex                                                                                   | cample Sites Found                                                                              | Karluk One                                                                                  |                                                                                                                                                                                                                                     |
|                     | ○ No/Unknown                                                                             |                                                                                                 |                                                                                             |                                                                                                                                                                                                                                     |
| Description         | salmon in the Kach<br>artifacts, especially<br>design. Similar fish<br>These small, comp | nemak to barrier spear<br>as each harpoon hea<br>h harpoons were used<br>hosite harpoon heads s | fishing (with a weir,<br>d at two or three par<br>among the Native p<br>sat on a wooden sha | nd reflect a change from net fishing for trap) later in time. They are common ts (known as valves) depending on eople of Southeast Alaska.  If and were tied to a line. The fisherman don the tip of shaft to continue fishing (see |
|                     | line to the fish.  There are three ba                                                    | sic styles of harpoon -                                                                         | shown in the attach                                                                         | ad toggled (turned sideways), securing the ed photos. All feature one long piece and harpoon head and rest atop a shaft.                                                                                                            |
|                     | a spear shaft. Thei                                                                      |                                                                                                 | d the outside of the s                                                                      | nal end designed to acommodate the tip of ocket (dorsal side), likely for insuring the                                                                                                                                              |
|                     |                                                                                          | lves feature a stepped<br>a three-piece assembly                                                |                                                                                             | stal portion of the harpoon head) - and                                                                                                                                                                                             |
|                     | Spurred: These va                                                                        | lves feature a flared fla                                                                       | ange and then a sha                                                                         | ft socket in the center portion of the valve.                                                                                                                                                                                       |
|                     |                                                                                          | specially the longer po<br>pened. Some appear                                                   |                                                                                             | y broken as a result of use (hitting river pening.                                                                                                                                                                                  |
|                     |                                                                                          |                                                                                                 |                                                                                             |                                                                                                                                                                                                                                     |
| References          |                                                                                          |                                                                                                 |                                                                                             | People: Culture Change on the Kodiak<br>wr College, Bryn Mawr, PA.                                                                                                                                                                  |
| Last Update         | 09/26/2021                                                                               |                                                                                                 | Updated By Ar                                                                               | my Steffian                                                                                                                                                                                                                         |

#### FISH HARPOON VALVE

Fish harpoon valves from Karluk One (AM193)

From left: socketed, scarfed, and spurred examples

Socketed fish harpoon assembly – from Knecht 1995:202

Spurred fish harpoon assembly – from Knecht 1995:213