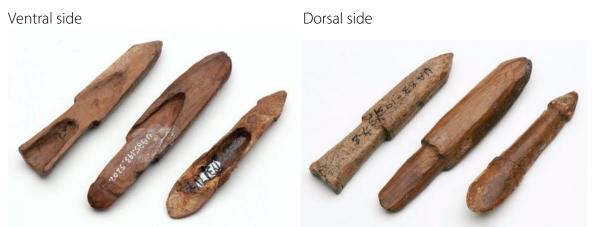

| English Names       | Fish Harpoon Valv                                                                        | е                                                                                               | Alutiiq Names                                                                               | Ayaqum iqua - spear's tip                                                                                                                                                                                                           |
|---------------------|------------------------------------------------------------------------------------------|-------------------------------------------------------------------------------------------------|---------------------------------------------------------------------------------------------|-------------------------------------------------------------------------------------------------------------------------------------------------------------------------------------------------------------------------------------|
| Industry            | Carving                                                                                  | Activity Fishing                                                                                | Fund                                                                                        | Spearing fish behind a barrier                                                                                                                                                                                                      |
| Common<br>Materials | Bone, Antler                                                                             |                                                                                                 |                                                                                             |                                                                                                                                                                                                                                     |
| LxWxD (cm)          |                                                                                          |                                                                                                 |                                                                                             |                                                                                                                                                                                                                                     |
| Tradition           | Ocean Bay                                                                                |                                                                                                 | ✓ Koniag                                                                                    | Alutiiq                                                                                                                                                                                                                             |
| Miniature           | Yes Ex                                                                                   | cample Sites Found                                                                              | Karluk One                                                                                  |                                                                                                                                                                                                                                     |
|                     | ○ No/Unknown                                                                             |                                                                                                 |                                                                                             |                                                                                                                                                                                                                                     |
| Description         | salmon in the Kach<br>artifacts, especially<br>design. Similar fish<br>These small, comp | nemak to barrier spear<br>as each harpoon hea<br>h harpoons were used<br>hosite harpoon heads s | fishing (with a weir,<br>d at two or three par<br>among the Native p<br>sat on a wooden sha | nd reflect a change from net fishing for trap) later in time. They are common ts (known as valves) depending on eople of Southeast Alaska.  If and were tied to a line. The fisherman don the tip of shaft to continue fishing (see |
|                     | line to the fish.  There are three ba                                                    | sic styles of harpoon -                                                                         | shown in the attach                                                                         | ad toggled (turned sideways), securing the ed photos. All feature one long piece and harpoon head and rest atop a shaft.                                                                                                            |
|                     | a spear shaft. Thei                                                                      |                                                                                                 | d the outside of the s                                                                      | nal end designed to acommodate the tip of ocket (dorsal side), likely for insuring the                                                                                                                                              |
|                     |                                                                                          | lves feature a stepped<br>a three-piece assembly                                                |                                                                                             | stal portion of the harpoon head) - and                                                                                                                                                                                             |
|                     | Spurred: These va                                                                        | lves feature a flared fla                                                                       | ange and then a sha                                                                         | ft socket in the center portion of the valve.                                                                                                                                                                                       |
|                     |                                                                                          | specially the longer po<br>pened. Some appear                                                   |                                                                                             | y broken as a result of use (hitting river pening.                                                                                                                                                                                  |
|                     |                                                                                          |                                                                                                 |                                                                                             |                                                                                                                                                                                                                                     |
| References          |                                                                                          |                                                                                                 |                                                                                             | People: Culture Change on the Kodiak<br>wr College, Bryn Mawr, PA.                                                                                                                                                                  |
| Last Update         | 09/26/2021                                                                               |                                                                                                 | Updated By Ar                                                                               | my Steffian                                                                                                                                                                                                                         |

#### FISH HARPOON VALVE

Fish harpoon valves from Karluk One (AM193)

From left: socketed, scarfed, and spurred examples

Socketed fish harpoon assembly – from Knecht 1995:202

Spurred fish harpoon assembly – from Knecht 1995:213