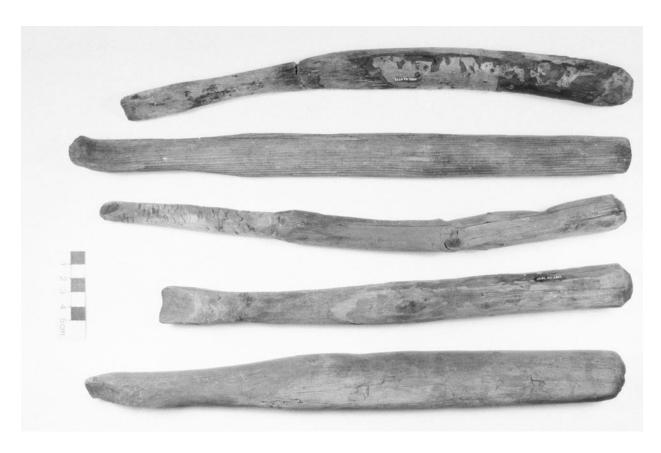

### Artifact Class Summary Sheet

| English Names       | Leister Center Pro                          | ng                 | Alutiiq Names                                      | Akeq qukasqaq                                                                                  |
|---------------------|---------------------------------------------|--------------------|----------------------------------------------------|------------------------------------------------------------------------------------------------|
| Industry            | Carving                                     | Activity Fishing   | Fund                                               | Spear fishing, bird hunting                                                                    |
| Common<br>Materials | Bone, antler                                |                    |                                                    |                                                                                                |
| LxWxD (cm)          | 6 to 19 cm long                             |                    |                                                    |                                                                                                |
| Tradition           | Ocean Bay                                   | ✓ Kachemak         | ✓ Koniag                                           | ✓ Alutiiq                                                                                      |
| Miniature           | Yes Ex  No/Unknown                          | cample Sites Found | Karluk One                                         |                                                                                                |
| Description         | impale fish or birds<br>point (see attached |                    | e typically bilaterally<br>gs tend to be thick - u | er into a socket piece of a shaft used to barbed, but they can also be an unbarbed up to 1 cm. |
| References          |                                             |                    |                                                    | People: Culture Change on the Kodiak<br>wr College, Bryn Mawr, PA.                             |
| Last Update         | 07/09/2021                                  |                    | Updated By                                         | my Steffian                                                                                    |

Amy Steffian

#### LEISTER CENTER PRONG

Leister assembly with a central socket piece, Karluk One collection (AM193)

Leister Assembly with two-piece side prongs, Karluk One collection (AM193)

Leister prongs from Karluk One (AM193)