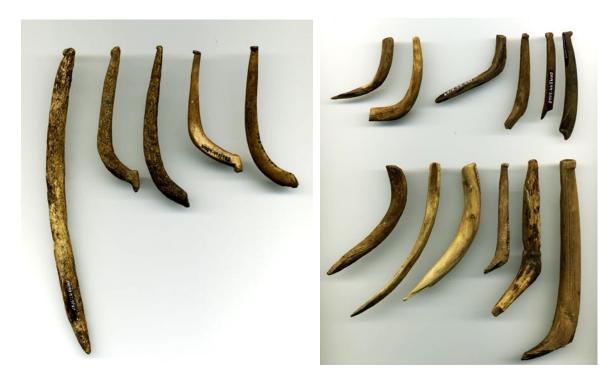

### Artifact Class Summary Sheet

| English Names       | Fish Hook Barb                                           |                                                                                     | Alutiiq Names                                                              | lqsam iqua                                                                                                                                                                                                                  |
|---------------------|----------------------------------------------------------|-------------------------------------------------------------------------------------|----------------------------------------------------------------------------|-----------------------------------------------------------------------------------------------------------------------------------------------------------------------------------------------------------------------------|
| Industry            | Carving                                                  | Activity Fishing                                                                    | Fund                                                                       | Marine sea fishing                                                                                                                                                                                                          |
| Common<br>Materials | Bone, wood                                               |                                                                                     |                                                                            |                                                                                                                                                                                                                             |
| LxWxD (cm)          | Variable                                                 |                                                                                     |                                                                            |                                                                                                                                                                                                                             |
| Tradition           | Ocean Bay                                                | <b>✓</b> Kachemak                                                                   | <b>✓</b> Koniag                                                            | ✓ Alutiiq                                                                                                                                                                                                                   |
| Miniature           | Yes                                                      | <b>Example Sites Found</b>                                                          | Uyak, Settlement Po                                                        | oint, Karluk One                                                                                                                                                                                                            |
|                     | ○ No/Unknow                                              | 'n                                                                                  |                                                                            |                                                                                                                                                                                                                             |
| Description         |                                                          | nal piece). The barbs co                                                            |                                                                            | lashed together—a barb (distal piece) and pes, and vary in size depending on the                                                                                                                                            |
|                     | barbed at the di<br>and more typica                      | stal end (a few have mo<br>il of older, Kachemak as                                 | ore elaborate barbing lasemblages). On the l                               | They are gently curved with a single but this is unusual in Kodiak assemblages proximal end of the barb, there is often a ainst the distal end of the shank, where it                                                       |
|                     | than about 9 cm<br>treatment, to a i<br>more stylized ai | n long that taper to a sha<br>notch or a ring carved and<br>and may be designed for | arp point. These has a<br>round the end to creat<br>a specific function. T | e are narrow, rounded pieces of wood less<br>a variety of proximal ends, from no<br>te a small knob. A similar wooden barb is<br>hese pieces are long, thin, narrow triangles<br>r, proximal end. They are sharply pointed. |
|                     | wooden rig spre<br>spreader to sink                      | eader, with one on each                                                             | end., and then tied a sached photo). The pre                               | ey tied a pair of composite hooks to a stone line sinker to the center of the rig esence of line sinkers in Ocean Bay                                                                                                       |
|                     |                                                          |                                                                                     |                                                                            |                                                                                                                                                                                                                             |
| References          |                                                          |                                                                                     |                                                                            | People: Culture Change on the Kodiak<br>wr College, Bryn Mawr, PA.                                                                                                                                                          |
| Last Update         | 07/09/2021                                               |                                                                                     | Updated By 🔼                                                               | my Steffian                                                                                                                                                                                                                 |

Amy Steffian

FISHHOOK BARB

Example of a deep sea fishing rig assembled from pieces in the

Bone fishhook barbs from Karluk One (AM193) – photo courtesy Amy Margaris

Wooden fishhook barbs from Karluk One (AM193)

### Artifact Class Summary Sheet

|                     |                                                                                                                                                                                                                                                                                                                                                                                                                                                                                                                                                                                                                                                                                                                                                                                                                                                                                                                                                                                                                                                                                                                                                                                                                                                                                                                                                                                                                                                                                                                                                                                                                                                                                                                                                                                                                                                                                                                                                                                                                                                                                                                                |                                                                                                                                                                                                                                              | _                                                                                                                                          |                                                                                                                                                                                                                                                                                                                                       |
|---------------------|--------------------------------------------------------------------------------------------------------------------------------------------------------------------------------------------------------------------------------------------------------------------------------------------------------------------------------------------------------------------------------------------------------------------------------------------------------------------------------------------------------------------------------------------------------------------------------------------------------------------------------------------------------------------------------------------------------------------------------------------------------------------------------------------------------------------------------------------------------------------------------------------------------------------------------------------------------------------------------------------------------------------------------------------------------------------------------------------------------------------------------------------------------------------------------------------------------------------------------------------------------------------------------------------------------------------------------------------------------------------------------------------------------------------------------------------------------------------------------------------------------------------------------------------------------------------------------------------------------------------------------------------------------------------------------------------------------------------------------------------------------------------------------------------------------------------------------------------------------------------------------------------------------------------------------------------------------------------------------------------------------------------------------------------------------------------------------------------------------------------------------|----------------------------------------------------------------------------------------------------------------------------------------------------------------------------------------------------------------------------------------------|--------------------------------------------------------------------------------------------------------------------------------------------|---------------------------------------------------------------------------------------------------------------------------------------------------------------------------------------------------------------------------------------------------------------------------------------------------------------------------------------|
| English Names       | Fish Hook Shank                                                                                                                                                                                                                                                                                                                                                                                                                                                                                                                                                                                                                                                                                                                                                                                                                                                                                                                                                                                                                                                                                                                                                                                                                                                                                                                                                                                                                                                                                                                                                                                                                                                                                                                                                                                                                                                                                                                                                                                                                                                                                                                |                                                                                                                                                                                                                                              | Alutiiq Names                                                                                                                              | lqsam ilakua'a                                                                                                                                                                                                                                                                                                                        |
| Industry            | Carving                                                                                                                                                                                                                                                                                                                                                                                                                                                                                                                                                                                                                                                                                                                                                                                                                                                                                                                                                                                                                                                                                                                                                                                                                                                                                                                                                                                                                                                                                                                                                                                                                                                                                                                                                                                                                                                                                                                                                                                                                                                                                                                        | Activity Fishing                                                                                                                                                                                                                             | Fund                                                                                                                                       | Marine fishing                                                                                                                                                                                                                                                                                                                        |
| Common<br>Materials | Bone (ribs of sea                                                                                                                                                                                                                                                                                                                                                                                                                                                                                                                                                                                                                                                                                                                                                                                                                                                                                                                                                                                                                                                                                                                                                                                                                                                                                                                                                                                                                                                                                                                                                                                                                                                                                                                                                                                                                                                                                                                                                                                                                                                                                                              | n mammals especially), w                                                                                                                                                                                                                     | /ood                                                                                                                                       |                                                                                                                                                                                                                                                                                                                                       |
| LxWxD (cm)          | Variable                                                                                                                                                                                                                                                                                                                                                                                                                                                                                                                                                                                                                                                                                                                                                                                                                                                                                                                                                                                                                                                                                                                                                                                                                                                                                                                                                                                                                                                                                                                                                                                                                                                                                                                                                                                                                                                                                                                                                                                                                                                                                                                       |                                                                                                                                                                                                                                              |                                                                                                                                            |                                                                                                                                                                                                                                                                                                                                       |
| Tradition           | Ocean Bay                                                                                                                                                                                                                                                                                                                                                                                                                                                                                                                                                                                                                                                                                                                                                                                                                                                                                                                                                                                                                                                                                                                                                                                                                                                                                                                                                                                                                                                                                                                                                                                                                                                                                                                                                                                                                                                                                                                                                                                                                                                                                                                      | ✓ Kachemak                                                                                                                                                                                                                                   | ✓ Koniag                                                                                                                                   | ✓ Alutiiq                                                                                                                                                                                                                                                                                                                             |
| Miniature           | Yes                                                                                                                                                                                                                                                                                                                                                                                                                                                                                                                                                                                                                                                                                                                                                                                                                                                                                                                                                                                                                                                                                                                                                                                                                                                                                                                                                                                                                                                                                                                                                                                                                                                                                                                                                                                                                                                                                                                                                                                                                                                                                                                            | Example Sites Found                                                                                                                                                                                                                          | Jyak, Karluk One                                                                                                                           |                                                                                                                                                                                                                                                                                                                                       |
|                     | ○ No/Unknown                                                                                                                                                                                                                                                                                                                                                                                                                                                                                                                                                                                                                                                                                                                                                                                                                                                                                                                                                                                                                                                                                                                                                                                                                                                                                                                                                                                                                                                                                                                                                                                                                                                                                                                                                                                                                                                                                                                                                                                                                                                                                                                   | ı                                                                                                                                                                                                                                            |                                                                                                                                            |                                                                                                                                                                                                                                                                                                                                       |
| Description         | a shank (proxima size of the rig / fis Curved Shanks - rib to create thes pieces typically hedge for typing the Straight Shanks - have a notch near proximal end to he the lashing that he                                                                                                                                                                                                                                                                                                                                                                                                                                                                                                                                                                                                                                                                                                                                                                                                                                                                                                                                                                                                                                                                                                                                                                                                                                                                                                                                                                                                                                                                                                                                                                                                                                                                                                                                                                                                                                                                                                                                     | al piece). The barbs come is shought.  Many shanks are curved a pieces, taking advantagave a notch near the distance hook to a line.  A smaller number of shart the distal end to accompoid the line. Above this goods the hook to the line. | d pieces of bone or vige of the natural curtal end to accommodanks a small, straightmodate a hook, and proove, on the outer from slipping. | ashed together—a barb (distal piece) and bes, and vary in size depending on the wood. Often, craftspeople used an animal rive of the material to create a shank, these date a hook, and a knob at the proximal of pieces ca. 12 cm long. These pieces dia groove along the inner edge of the edge there may be a lip designed to keep |
|                     | They feature a buinner edge (on the Alutiiq fishermen wooden rig spreader to sink for the sink for the spreader to sink for the sink for the spreader to sink for the sprea | ulge near the center whe e hook side), above the used these hooks in mander, with one on each er                                                                                                                                             | re there is a notch ir bulge, is sometimes rine fishing rigs. The nd., and then tied a sned photo). The pre                                | uk One, are almost diamond shaped. In on face for insertion of a hook barb. The gently curved.  By tied a pair of composite hooks to a stone line sinker to the center of the rigus esence of line sinkers in Ocean Bay                                                                                                               |
| References          |                                                                                                                                                                                                                                                                                                                                                                                                                                                                                                                                                                                                                                                                                                                                                                                                                                                                                                                                                                                                                                                                                                                                                                                                                                                                                                                                                                                                                                                                                                                                                                                                                                                                                                                                                                                                                                                                                                                                                                                                                                                                                                                                |                                                                                                                                                                                                                                              |                                                                                                                                            | reople: Culture Change on the Kodiak<br>vr College, Bryn Mawr, PA.                                                                                                                                                                                                                                                                    |

**Updated By** 

Amy Steffian

Fishhook barbs and shanks from Karluk One (AM193)

Fishhook shank of bone (rib) from Karluk One (AM193) – photo courtesy of Amy Margaris

Wood and bone fishhook shanks from Karluk One (AM193) – photos courtesy of Amy Margaris