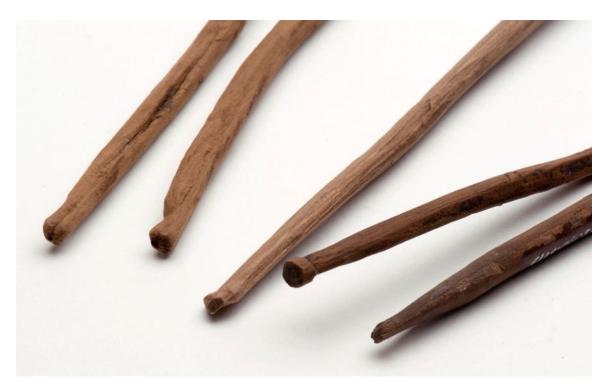

### Artifact Class Summary Sheet

| English Names       | Leister Center Pro                          | ng                 | Alutiiq Names                                      | Akeq qukasqaq                                                                                  |
|---------------------|---------------------------------------------|--------------------|----------------------------------------------------|------------------------------------------------------------------------------------------------|
| Industry            | Carving                                     | Activity Fishing   | Fund                                               | Spear fishing, bird hunting                                                                    |
| Common<br>Materials | Bone, antler                                |                    |                                                    |                                                                                                |
| LxWxD (cm)          | 6 to 19 cm long                             |                    |                                                    |                                                                                                |
| Tradition           | Ocean Bay                                   | ✓ Kachemak         | ✓ Koniag                                           | ✓ Alutiiq                                                                                      |
| Miniature           | Yes Ex  No/Unknown                          | cample Sites Found | Karluk One                                         |                                                                                                |
| Description         | impale fish or birds<br>point (see attached |                    | e typically bilaterally<br>gs tend to be thick - u | er into a socket piece of a shaft used to barbed, but they can also be an unbarbed up to 1 cm. |
| References          |                                             |                    |                                                    | People: Culture Change on the Kodiak<br>wr College, Bryn Mawr, PA.                             |
| Last Update         | 07/09/2021                                  |                    | Updated By                                         | my Steffian                                                                                    |

#### LEISTER CENTER PRONG

Leister assembly with a central socket piece, Karluk One collection (AM193)

Leister Assembly with two-piece side prongs, Karluk One collection (AM193)

Leister prongs from Karluk One (AM193)