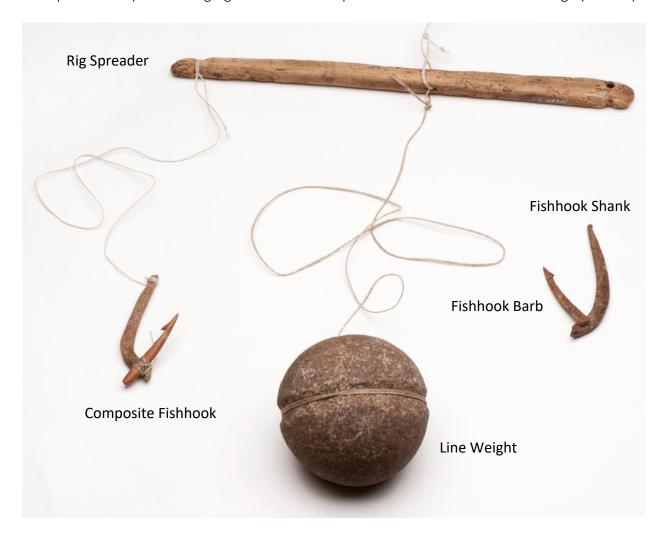

### Artifact Class Summary Sheet

| English Names       | Fish Hook Barb                                           |                                                                                     | Alutiiq Names                                                              | lqsam iqua                                                                                                                                                                                                                  |
|---------------------|----------------------------------------------------------|-------------------------------------------------------------------------------------|----------------------------------------------------------------------------|-----------------------------------------------------------------------------------------------------------------------------------------------------------------------------------------------------------------------------|
| Industry            | Carving                                                  | Activity Fishing                                                                    | Fund                                                                       | Marine sea fishing                                                                                                                                                                                                          |
| Common<br>Materials | Bone, wood                                               |                                                                                     |                                                                            |                                                                                                                                                                                                                             |
| LxWxD (cm)          | Variable                                                 |                                                                                     |                                                                            |                                                                                                                                                                                                                             |
| Tradition           | Ocean Bay                                                | <b>✓</b> Kachemak                                                                   | <b>✓</b> Koniag                                                            | ✓ Alutiiq                                                                                                                                                                                                                   |
| Miniature           | Yes                                                      | <b>Example Sites Found</b>                                                          | Uyak, Settlement Po                                                        | oint, Karluk One                                                                                                                                                                                                            |
|                     | ○ No/Unknow                                              | 'n                                                                                  |                                                                            |                                                                                                                                                                                                                             |
| Description         |                                                          | nal piece). The barbs co                                                            |                                                                            | lashed together—a barb (distal piece) and pes, and vary in size depending on the                                                                                                                                            |
|                     | barbed at the di<br>and more typica                      | stal end (a few have mo<br>il of older, Kachemak as                                 | ore elaborate barbing lasemblages). On the l                               | They are gently curved with a single but this is unusual in Kodiak assemblages proximal end of the barb, there is often a ainst the distal end of the shank, where it                                                       |
|                     | than about 9 cm<br>treatment, to a i<br>more stylized ai | n long that taper to a sha<br>notch or a ring carved and<br>and may be designed for | arp point. These has a<br>round the end to creat<br>a specific function. T | e are narrow, rounded pieces of wood less<br>a variety of proximal ends, from no<br>te a small knob. A similar wooden barb is<br>hese pieces are long, thin, narrow triangles<br>r, proximal end. They are sharply pointed. |
|                     | wooden rig spre<br>spreader to sink                      | eader, with one on each                                                             | end., and then tied a sached photo). The pre                               | ey tied a pair of composite hooks to a stone line sinker to the center of the rig esence of line sinkers in Ocean Bay                                                                                                       |
|                     |                                                          |                                                                                     |                                                                            |                                                                                                                                                                                                                             |
| References          |                                                          |                                                                                     |                                                                            | People: Culture Change on the Kodiak<br>wr College, Bryn Mawr, PA.                                                                                                                                                          |
| Last Update         | 07/09/2021                                               |                                                                                     | Updated By 🔼                                                               | my Steffian                                                                                                                                                                                                                 |

Amy Steffian

FISHHOOK BARB

Example of a deep sea fishing rig assembled from pieces in the

Bone fishhook barbs from Karluk One (AM193) – photo courtesy Amy Margaris

Wooden fishhook barbs from Karluk One (AM193)