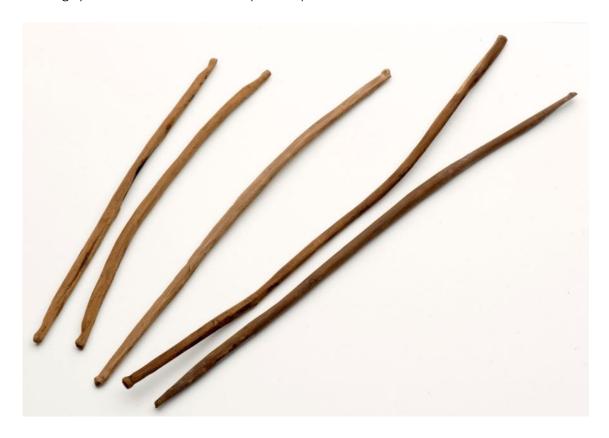

### Artifact Class Summary Sheet

| English Names       | Leister Center Pro                          | ng                 | Alutiiq Names                                      | Akeq qukasqaq                                                                                  |
|---------------------|---------------------------------------------|--------------------|----------------------------------------------------|------------------------------------------------------------------------------------------------|
| Industry            | Carving                                     | Activity Fishing   | Fund                                               | Spear fishing, bird hunting                                                                    |
| Common<br>Materials | Bone, antler                                |                    |                                                    |                                                                                                |
| LxWxD (cm)          | 6 to 19 cm long                             |                    |                                                    |                                                                                                |
| Tradition           | Ocean Bay                                   | ✓ Kachemak         | ✓ Koniag                                           | ✓ Alutiiq                                                                                      |
| Miniature           | Yes Ex  No/Unknown                          | cample Sites Found | Karluk One                                         |                                                                                                |
| Description         | impale fish or birds<br>point (see attached |                    | e typically bilaterally<br>gs tend to be thick - u | er into a socket piece of a shaft used to barbed, but they can also be an unbarbed up to 1 cm. |
| References          |                                             |                    |                                                    | People: Culture Change on the Kodiak<br>wr College, Bryn Mawr, PA.                             |
| Last Update         | 07/09/2021                                  |                    | Updated By                                         | my Steffian                                                                                    |

#### LEISTER CENTER PRONG

Leister assembly with a central socket piece, Karluk One collection (AM193)

Leister Assembly with two-piece side prongs, Karluk One collection (AM193)

Leister prongs from Karluk One (AM193)