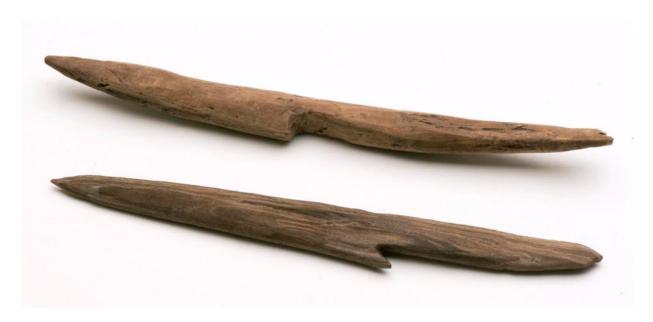

| English Names       | Fish Harpoon Valv                                                                        | е                                                                                               | Alutiiq Names                                                                               | Ayaqum iqua - spear's tip                                                                                                                                                                                                           |
|---------------------|------------------------------------------------------------------------------------------|-------------------------------------------------------------------------------------------------|---------------------------------------------------------------------------------------------|-------------------------------------------------------------------------------------------------------------------------------------------------------------------------------------------------------------------------------------|
| Industry            | Carving                                                                                  | Activity Fishing                                                                                | Fund                                                                                        | Spearing fish behind a barrier                                                                                                                                                                                                      |
| Common<br>Materials | Bone, Antler                                                                             |                                                                                                 |                                                                                             |                                                                                                                                                                                                                                     |
| LxWxD (cm)          |                                                                                          |                                                                                                 |                                                                                             |                                                                                                                                                                                                                                     |
| Tradition           | Ocean Bay                                                                                |                                                                                                 | ✓ Koniag                                                                                    | Alutiiq                                                                                                                                                                                                                             |
| Miniature           | Yes Ex                                                                                   | cample Sites Found                                                                              | Karluk One                                                                                  |                                                                                                                                                                                                                                     |
|                     | ○ No/Unknown                                                                             |                                                                                                 |                                                                                             |                                                                                                                                                                                                                                     |
| Description         | salmon in the Kach<br>artifacts, especially<br>design. Similar fish<br>These small, comp | nemak to barrier spear<br>as each harpoon hea<br>h harpoons were used<br>hosite harpoon heads s | fishing (with a weir,<br>d at two or three par<br>among the Native p<br>sat on a wooden sha | nd reflect a change from net fishing for trap) later in time. They are common ts (known as valves) depending on eople of Southeast Alaska.  If and were tied to a line. The fisherman don the tip of shaft to continue fishing (see |
|                     | line to the fish.  There are three ba                                                    | sic styles of harpoon -                                                                         | shown in the attach                                                                         | ad toggled (turned sideways), securing the ed photos. All feature one long piece and harpoon head and rest atop a shaft.                                                                                                            |
|                     | a spear shaft. Thei                                                                      |                                                                                                 | d the outside of the s                                                                      | nal end designed to acommodate the tip of ocket (dorsal side), likely for insuring the                                                                                                                                              |
|                     |                                                                                          | lves feature a stepped<br>a three-piece assembly                                                |                                                                                             | stal portion of the harpoon head) - and                                                                                                                                                                                             |
|                     | Spurred: These va                                                                        | lves feature a flared fla                                                                       | ange and then a sha                                                                         | ft socket in the center portion of the valve.                                                                                                                                                                                       |
|                     |                                                                                          | specially the longer po<br>pened. Some appear                                                   |                                                                                             | y broken as a result of use (hitting river pening.                                                                                                                                                                                  |
|                     |                                                                                          |                                                                                                 |                                                                                             |                                                                                                                                                                                                                                     |
| References          |                                                                                          |                                                                                                 |                                                                                             | People: Culture Change on the Kodiak<br>wr College, Bryn Mawr, PA.                                                                                                                                                                  |
| Last Update         | 09/26/2021                                                                               |                                                                                                 | Updated By Ar                                                                               | my Steffian                                                                                                                                                                                                                         |

#### FISH HARPOON VALVE

Fish harpoon valves from Karluk One (AM193)

From left: socketed, scarfed, and spurred examples

Socketed fish harpoon assembly – from Knecht 1995:202

Spurred fish harpoon assembly – from Knecht 1995:213