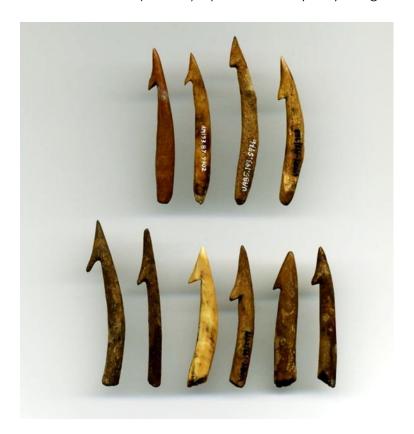

### Artifact Class Summary Sheet

| English Names       | Fish Hook Barb                                           |                                                                                     | Alutiiq Names                                                              | lqsam iqua                                                                                                                                                                                                                  |
|---------------------|----------------------------------------------------------|-------------------------------------------------------------------------------------|----------------------------------------------------------------------------|-----------------------------------------------------------------------------------------------------------------------------------------------------------------------------------------------------------------------------|
| Industry            | Carving                                                  | Activity Fishing                                                                    | Fund                                                                       | Marine sea fishing                                                                                                                                                                                                          |
| Common<br>Materials | Bone, wood                                               |                                                                                     |                                                                            |                                                                                                                                                                                                                             |
| LxWxD (cm)          | Variable                                                 |                                                                                     |                                                                            |                                                                                                                                                                                                                             |
| Tradition           | Ocean Bay                                                | <b>✓</b> Kachemak                                                                   | <b>✓</b> Koniag                                                            | ✓ Alutiiq                                                                                                                                                                                                                   |
| Miniature           | Yes                                                      | <b>Example Sites Found</b>                                                          | Uyak, Settlement Po                                                        | oint, Karluk One                                                                                                                                                                                                            |
|                     | ○ No/Unknow                                              | 'n                                                                                  |                                                                            |                                                                                                                                                                                                                             |
| Description         |                                                          | nal piece). The barbs co                                                            |                                                                            | lashed together—a barb (distal piece) and pes, and vary in size depending on the                                                                                                                                            |
|                     | barbed at the di<br>and more typica                      | stal end (a few have mo<br>il of older, Kachemak as                                 | ore elaborate barbing lasemblages). On the l                               | They are gently curved with a single but this is unusual in Kodiak assemblages proximal end of the barb, there is often a ainst the distal end of the shank, where it                                                       |
|                     | than about 9 cm<br>treatment, to a i<br>more stylized ai | n long that taper to a sha<br>notch or a ring carved and<br>and may be designed for | arp point. These has a<br>round the end to creat<br>a specific function. T | e are narrow, rounded pieces of wood less<br>a variety of proximal ends, from no<br>te a small knob. A similar wooden barb is<br>hese pieces are long, thin, narrow triangles<br>r, proximal end. They are sharply pointed. |
|                     | wooden rig spre<br>spreader to sink                      | eader, with one on each                                                             | end., and then tied a sached photo). The pre                               | ey tied a pair of composite hooks to a stone line sinker to the center of the rig esence of line sinkers in Ocean Bay                                                                                                       |
|                     |                                                          |                                                                                     |                                                                            |                                                                                                                                                                                                                             |
| References          |                                                          |                                                                                     |                                                                            | People: Culture Change on the Kodiak<br>wr College, Bryn Mawr, PA.                                                                                                                                                          |
| Last Update         | 07/09/2021                                               |                                                                                     | Updated By 🔼                                                               | my Steffian                                                                                                                                                                                                                 |

Amy Steffian

FISHHOOK BARB

Example of a deep sea fishing rig assembled from pieces in the

Bone fishhook barbs from Karluk One (AM193) – photo courtesy Amy Margaris

Wooden fishhook barbs from Karluk One (AM193)