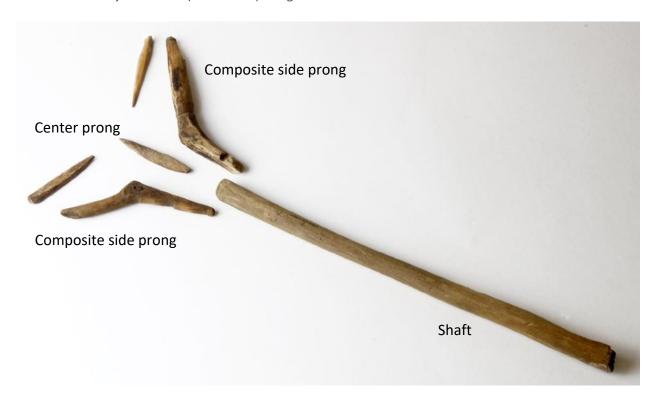

### Artifact Class Summary Sheet

| English Names       | Leister Center Pro                          | ng                 | Alutiiq Names                                      | Akeq qukasqaq                                                                                  |
|---------------------|---------------------------------------------|--------------------|----------------------------------------------------|------------------------------------------------------------------------------------------------|
| Industry            | Carving                                     | Activity Fishing   | Fund                                               | Spear fishing, bird hunting                                                                    |
| Common<br>Materials | Bone, antler                                |                    |                                                    |                                                                                                |
| LxWxD (cm)          | 6 to 19 cm long                             |                    |                                                    |                                                                                                |
| Tradition           | Ocean Bay                                   | ✓ Kachemak         | ✓ Koniag                                           | ✓ Alutiiq                                                                                      |
| Miniature           | Yes Ex  No/Unknown                          | cample Sites Found | Karluk One                                         |                                                                                                |
| Description         | impale fish or birds<br>point (see attached |                    | e typically bilaterally<br>gs tend to be thick - u | er into a socket piece of a shaft used to barbed, but they can also be an unbarbed up to 1 cm. |
| References          |                                             |                    |                                                    | People: Culture Change on the Kodiak<br>wr College, Bryn Mawr, PA.                             |
| Last Update         | 07/09/2021                                  |                    | Updated By                                         | my Steffian                                                                                    |

#### LEISTER CENTER PRONG

Leister assembly with a central socket piece, Karluk One collection (AM193)

Leister Assembly with two-piece side prongs, Karluk One collection (AM193)

Leister prongs from Karluk One (AM193)