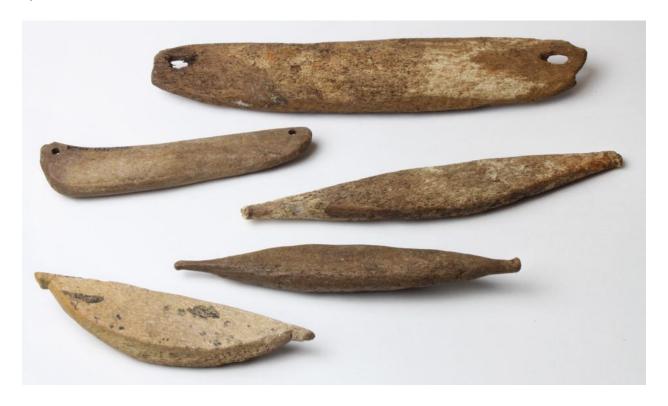

| English Names       | Fish Harpoon Valv                                                                        | е                                                                                               | Alutiiq Names                                                                               | Ayaqum iqua - spear's tip                                                                                                                                                                                                           |
|---------------------|------------------------------------------------------------------------------------------|-------------------------------------------------------------------------------------------------|---------------------------------------------------------------------------------------------|-------------------------------------------------------------------------------------------------------------------------------------------------------------------------------------------------------------------------------------|
| Industry            | Carving                                                                                  | Activity Fishing                                                                                | Fund                                                                                        | Spearing fish behind a barrier                                                                                                                                                                                                      |
| Common<br>Materials | Bone, Antler                                                                             |                                                                                                 |                                                                                             |                                                                                                                                                                                                                                     |
| LxWxD (cm)          |                                                                                          |                                                                                                 |                                                                                             |                                                                                                                                                                                                                                     |
| Tradition           | Ocean Bay                                                                                |                                                                                                 | ✓ Koniag                                                                                    | Alutiiq                                                                                                                                                                                                                             |
| Miniature           | Yes Ex                                                                                   | cample Sites Found                                                                              | Karluk One                                                                                  |                                                                                                                                                                                                                                     |
|                     | ○ No/Unknown                                                                             |                                                                                                 |                                                                                             |                                                                                                                                                                                                                                     |
| Description         | salmon in the Kach<br>artifacts, especially<br>design. Similar fish<br>These small, comp | nemak to barrier spear<br>as each harpoon hea<br>h harpoons were used<br>hosite harpoon heads s | fishing (with a weir,<br>d at two or three par<br>among the Native p<br>sat on a wooden sha | nd reflect a change from net fishing for trap) later in time. They are common ts (known as valves) depending on eople of Southeast Alaska.  If and were tied to a line. The fisherman don the tip of shaft to continue fishing (see |
|                     | line to the fish.  There are three ba                                                    | sic styles of harpoon -                                                                         | shown in the attach                                                                         | ad toggled (turned sideways), securing the ed photos. All feature one long piece and harpoon head and rest atop a shaft.                                                                                                            |
|                     | a spear shaft. Thei                                                                      |                                                                                                 | d the outside of the s                                                                      | nal end designed to acommodate the tip of ocket (dorsal side), likely for insuring the                                                                                                                                              |
|                     |                                                                                          | lves feature a stepped<br>a three-piece assembly                                                |                                                                                             | stal portion of the harpoon head) - and                                                                                                                                                                                             |
|                     | Spurred: These va                                                                        | lves feature a flared fla                                                                       | ange and then a sha                                                                         | ft socket in the center portion of the valve.                                                                                                                                                                                       |
|                     |                                                                                          | specially the longer po<br>pened. Some appear                                                   |                                                                                             | y broken as a result of use (hitting river pening.                                                                                                                                                                                  |
|                     |                                                                                          |                                                                                                 |                                                                                             |                                                                                                                                                                                                                                     |
| References          |                                                                                          |                                                                                                 |                                                                                             | People: Culture Change on the Kodiak<br>wr College, Bryn Mawr, PA.                                                                                                                                                                  |
| Last Update         | 09/26/2021                                                                               |                                                                                                 | Updated By Ar                                                                               | my Steffian                                                                                                                                                                                                                         |

#### FISH HARPOON VALVE

Fish harpoon valves from Karluk One (AM193)

From left: socketed, scarfed, and spurred examples

Socketed fish harpoon assembly – from Knecht 1995:202

Spurred fish harpoon assembly – from Knecht 1995:213