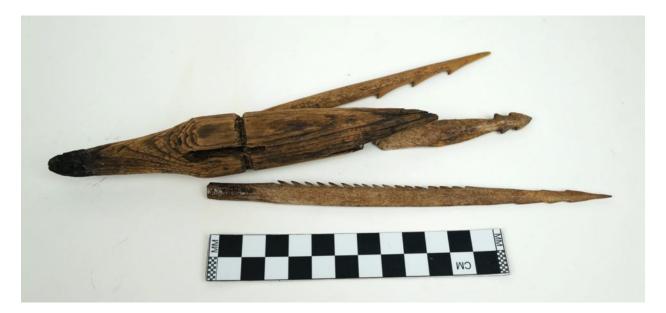

m = term in modern usage, h = historic term, c = term created by Elder Alutiiq speakers

Figure 8.11. Marine fishing gear (left) and leister (fish spear, right) from Karluk One (AM193).

<sup>\* =</sup> suggested term needing additional review

#### Fishing—Iqallugsurtaallriit

The carved tools in this category are associated with both marine and riverine fishing, including spear fishing for salmon in rivers, line fishing for cod and halibut in marine waters, and ice fishing with a lure and a leister (Table 8.3, Figure 8.11). It is important to note that many of these items are pieces of larger composite tools. Hilary Stewart's book *Indian Fishing* (1982) has many helpful illustrations that show similar fishing gear used by neighboring people of the Northwest Coast.