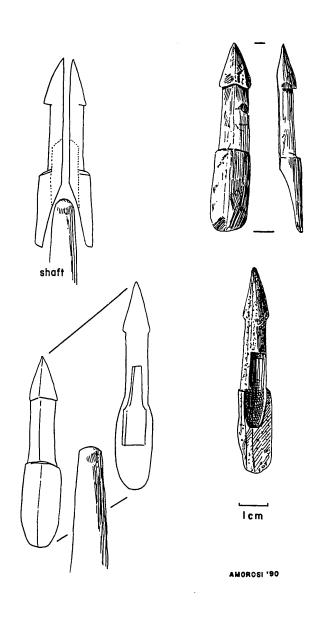

| English Names       | Fish Harpoon Valv                                                                        | е                                                                                               | Alutiiq Names                                                                               | Ayaqum iqua - spear's tip                                                                                                                                                                                                           |
|---------------------|------------------------------------------------------------------------------------------|-------------------------------------------------------------------------------------------------|---------------------------------------------------------------------------------------------|-------------------------------------------------------------------------------------------------------------------------------------------------------------------------------------------------------------------------------------|
| Industry            | Carving                                                                                  | Activity Fishing                                                                                | Fund                                                                                        | Spearing fish behind a barrier                                                                                                                                                                                                      |
| Common<br>Materials | Bone, Antler                                                                             |                                                                                                 |                                                                                             |                                                                                                                                                                                                                                     |
| LxWxD (cm)          |                                                                                          |                                                                                                 |                                                                                             |                                                                                                                                                                                                                                     |
| Tradition           | Ocean Bay                                                                                |                                                                                                 | ✓ Koniag                                                                                    | Alutiiq                                                                                                                                                                                                                             |
| Miniature           | Yes Ex                                                                                   | cample Sites Found                                                                              | Karluk One                                                                                  |                                                                                                                                                                                                                                     |
|                     | ○ No/Unknown                                                                             |                                                                                                 |                                                                                             |                                                                                                                                                                                                                                     |
| Description         | salmon in the Kach<br>artifacts, especially<br>design. Similar fish<br>These small, comp | nemak to barrier spear<br>as each harpoon hea<br>h harpoons were used<br>hosite harpoon heads s | fishing (with a weir,<br>d at two or three par<br>among the Native p<br>sat on a wooden sha | nd reflect a change from net fishing for trap) later in time. They are common ts (known as valves) depending on eople of Southeast Alaska.  If and were tied to a line. The fisherman don the tip of shaft to continue fishing (see |
|                     | line to the fish.  There are three ba                                                    | sic styles of harpoon -                                                                         | shown in the attach                                                                         | ad toggled (turned sideways), securing the ed photos. All feature one long piece and harpoon head and rest atop a shaft.                                                                                                            |
|                     | a spear shaft. Thei                                                                      |                                                                                                 | d the outside of the s                                                                      | nal end designed to acommodate the tip of ocket (dorsal side), likely for insuring the                                                                                                                                              |
|                     |                                                                                          | lves feature a stepped<br>a three-piece assembly                                                |                                                                                             | stal portion of the harpoon head) - and                                                                                                                                                                                             |
|                     | Spurred: These va                                                                        | lves feature a flared fla                                                                       | ange and then a sha                                                                         | ft socket in the center portion of the valve.                                                                                                                                                                                       |
|                     |                                                                                          | specially the longer po<br>pened. Some appear                                                   |                                                                                             | y broken as a result of use (hitting river pening.                                                                                                                                                                                  |
|                     |                                                                                          |                                                                                                 |                                                                                             |                                                                                                                                                                                                                                     |
| References          |                                                                                          |                                                                                                 |                                                                                             | People: Culture Change on the Kodiak<br>wr College, Bryn Mawr, PA.                                                                                                                                                                  |
| Last Update         | 09/26/2021                                                                               |                                                                                                 | Updated By Ar                                                                               | my Steffian                                                                                                                                                                                                                         |

#### FISH HARPOON VALVE

Fish harpoon valves from Karluk One (AM193)

From left: socketed, scarfed, and spurred examples

Socketed fish harpoon assembly – from Knecht 1995:202

Spurred fish harpoon assembly – from Knecht 1995:213